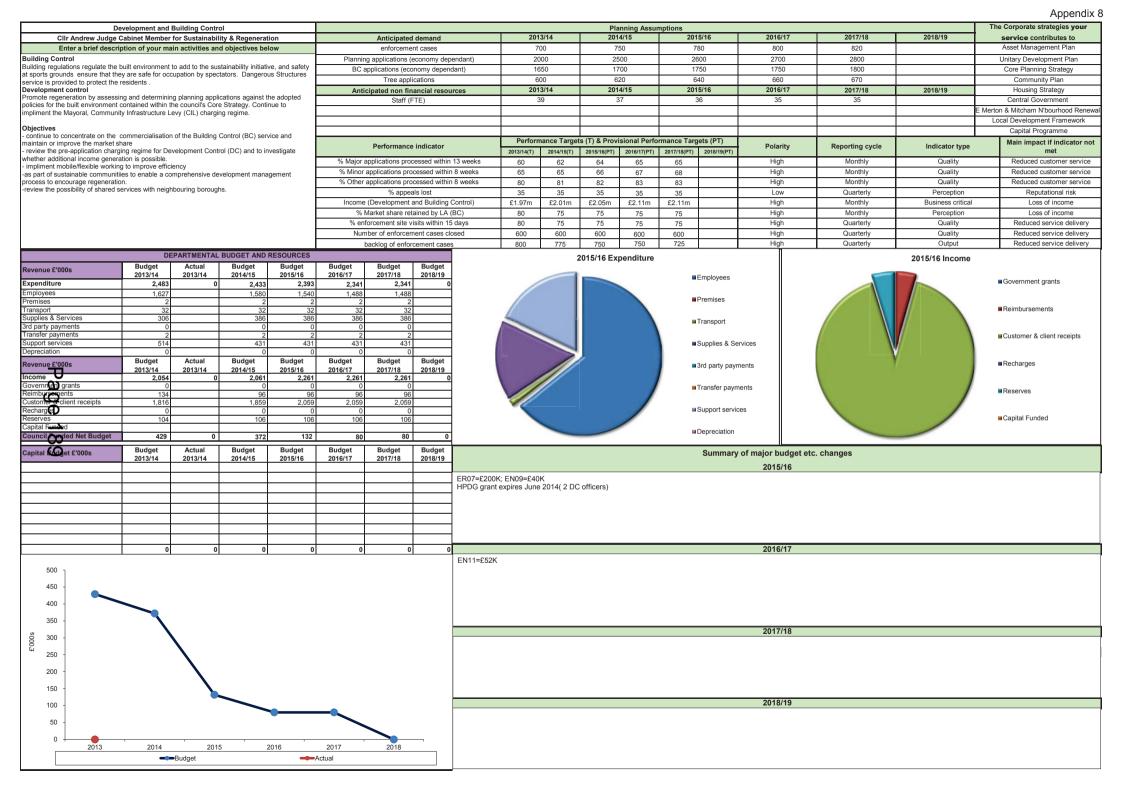

#### 5. Service Planning for 2015-19

- 5.1 The Service Planning process for 2015-19 has begun and a plan has been created for each council service. These plans describe what the service does, its plans for the future, its key performance indicators and how its plans will take place within the budget.
- 5.2 There will be three versions of service plans; Interim, Draft and Final.
- 5.3 Interim plans have been prepared and are attached in Appendix 8 along with a copy of the Service Planning timetable (Appendix 7).
- 5.4 Please note that this is the starting point of the service planning process and, therefore, these plans may well change considerably before draft plans are presented to Cabinet on 8 December 2014 and final plans are submitted, for approval by full Council, on 4 March 2015.
- 5.5 The budget figures currently shown on each plan for 2014/15 to 2017/18 will also be subject to amending when the final plans are prepared, which will also include 2018/19 budgetary information.