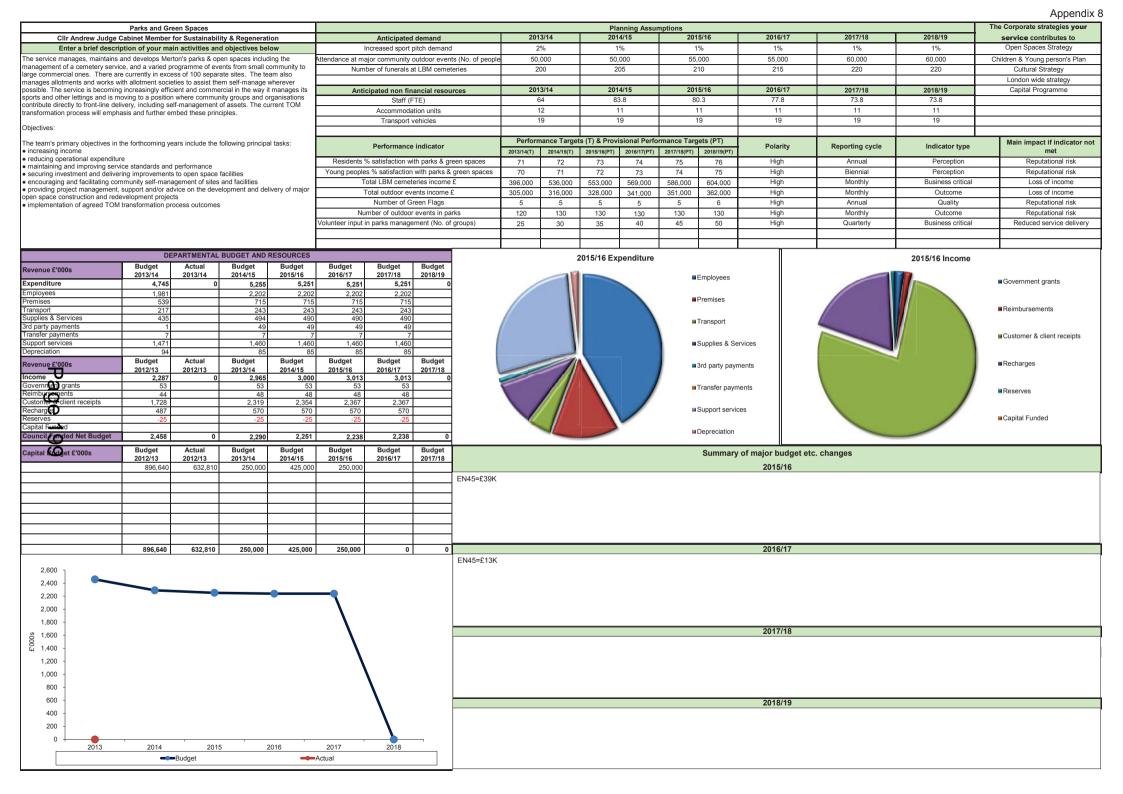

#### 5. Service Planning for 2015-19

- 5.1 The Service Planning process for 2015-19 has begun and a plan has been created for each council service. These plans describe what the service does, its plans for the future, its key performance indicators and how its plans will take place within the budget.
- 5.2 There will be three versions of service plans; Interim, Draft and Final.
- 5.3 Interim plans have been prepared and are attached in Appendix 8 along with a copy of the Service Planning timetable (Appendix 7).
- 5.4 Please note that this is the starting point of the service planning process and, therefore, these plans may well change considerably before draft plans are presented to Cabinet on 8 December 2014 and final plans are submitted, for approval by full Council, on 4 March 2015.
- 5.5 The budget figures currently shown on each plan for 2014/15 to 2017/18 will also be subject to amending when the final plans are prepared, which will also include 2018/19 budgetary information.