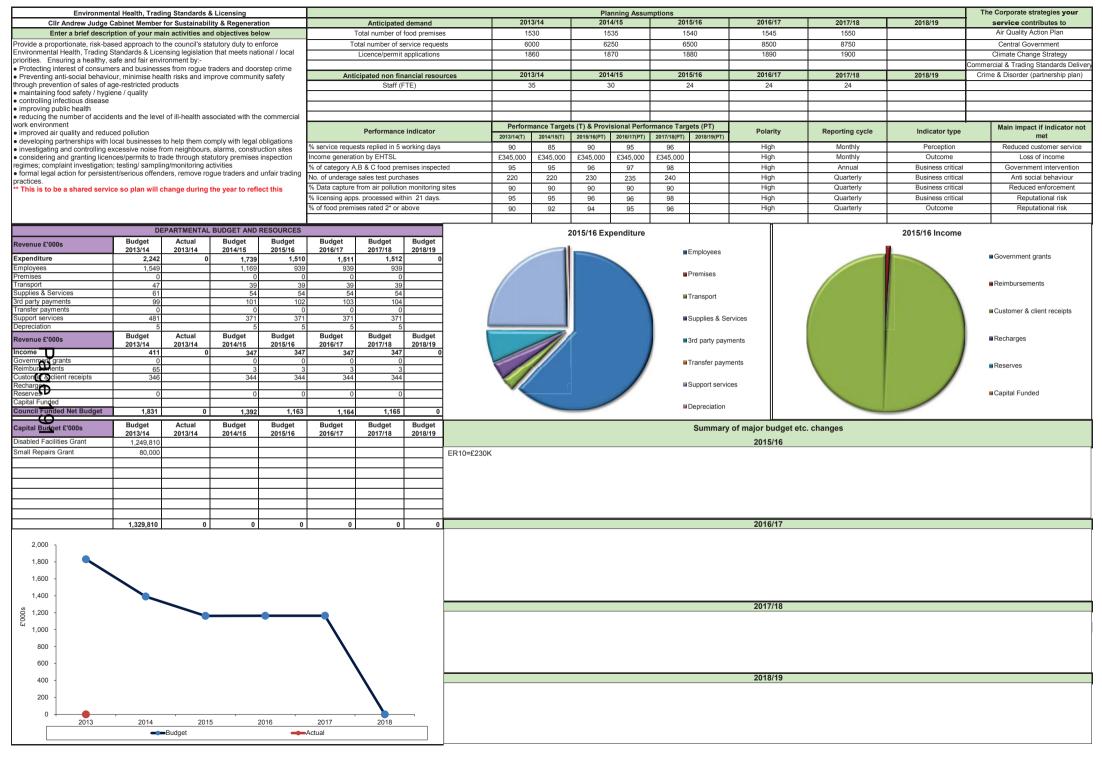

#### 5. Service Planning for 2015-19

- 5.1 The Service Planning process for 2015-19 has begun and a plan has been created for each council service. These plans describe what the service does, its plans for the future, its key performance indicators and how its plans will take place within the budget.
- 5.2 There will be three versions of service plans; Interim, Draft and Final.
- 5.3 Interim plans have been prepared and are attached in Appendix 8 along with a copy of the Service Planning timetable (Appendix 7).
- 5.4 Please note that this is the starting point of the service planning process and, therefore, these plans may well change considerably before draft plans are presented to Cabinet on 8 December 2014 and final plans are submitted, for approval by full Council, on 4 March 2015.
- 5.5 The budget figures currently shown on each plan for 2014/15 to 2017/18 will also be subject to amending when the final plans are prepared, which will also include 2018/19 budgetary information.