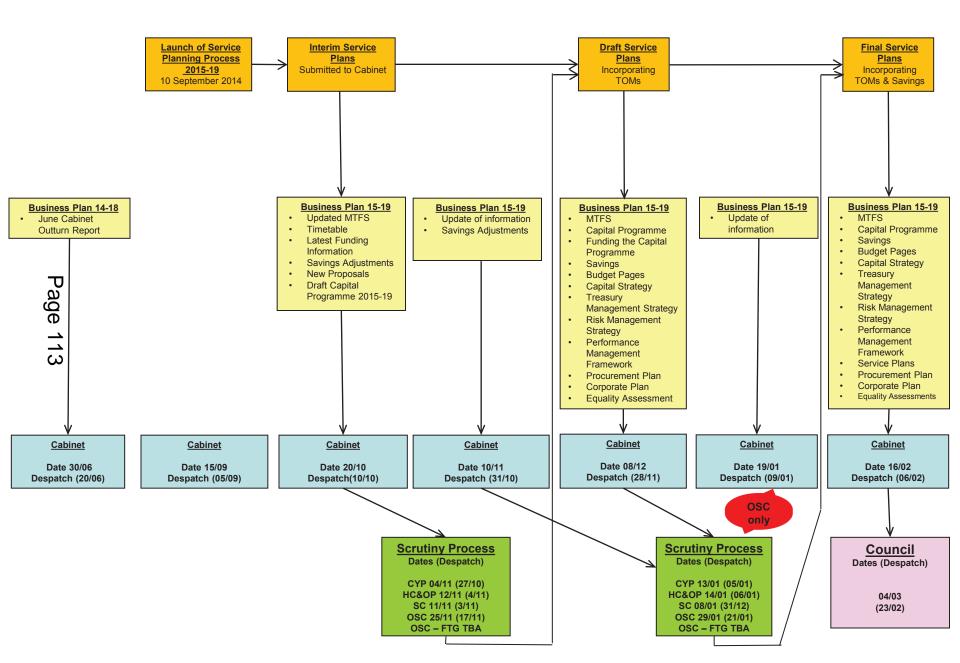

#### 5. Service Planning for 2015-19

- 5.1 The Service Planning process for 2015-19 has begun and a plan has been created for each council service. These plans describe what the service does, its plans for the future, its key performance indicators and how its plans will take place within the budget.
- 5.2 There will be three versions of service plans; Interim, Draft and Final.
- 5.3 Interim plans have been prepared and are attached in Appendix 8 along with a copy of the Service Planning timetable (Appendix 7).
- 5.4 Please note that this is the starting point of the service planning process and, therefore, these plans may well change considerably before draft plans are presented to Cabinet on 8 December 2014 and final plans are submitted, for approval by full Council, on 4 March 2015.
- 5.5 The budget figures currently shown on each plan for 2014/15 to 2017/18 will also be subject to amending when the final plans are prepared, which will also include 2018/19 budgetary information.

#### 8. Timetable

- 8.1 In accordance with current financial reporting timetables.
- 8.2 A chart setting out the proposed timetable for developing the business plan is provided as Appendix 4.

## 14. Appendices – The following documents are to be published with this Report and form part of the Report.

Appendix 1 – Draft MTFS 2015-19: Re-priced and rolled forward

- Appendix 2 Summary of DCLG consultation paper " Local Government Finance Settlement 2015/16 – Technical consultation"
- Appendix 3 Service Department Targets
- Appendix 4 Business Plan Timetable 2015-19
- Appendix 5 Details of Draft Capital Programme and changes from current approved programme
- Appendix 6 Replacement Savings CSF and E&R
- Appendix 7 Service Planning Timetable
- Appendix 8 Interim Service Plans